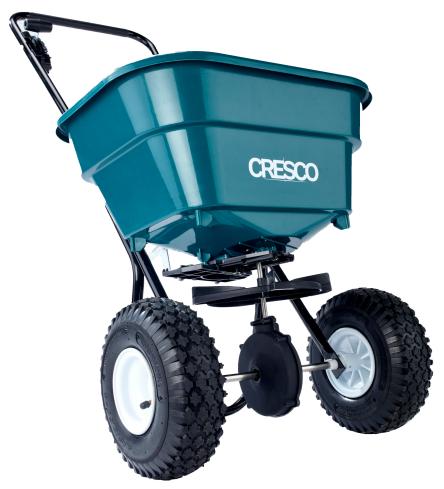

## Cresco 20SW | Assembled

Code: CR20SW

The 20SW is a real step up in spreaders. If you are regularly spreading salt or fertilizer and are wanting an easy to push, quality spreader, pneumatic wheels are essential.

## **Product Description:**

The 20SW offers a solid rod linkage, an enhanced gearbox, all the benefits of the summer and winter sliders and most importantly - pneumatic wheels. The pneumatic wheels provide improved grip in winter and superior handling and balance.

## **Unique Selling Points:**

3 Year Limited Warranty

Cushioned T on/off lever with solid rod linkage

Pneumatic Wheels

All the benefits of winter and summer sliders