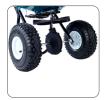

## **Product Description:**

The 20SW offers a solid rod linkage, an enhanced gearbox, all the benefits of the summer and winter sliders and most importantly - pneumatic wheels. The pneumatic wheels provide improved grip in winter and superior handling and balance.

## **Unique Selling Points:**

3 Year Limited Warranty

Cushioned T on/off lever with solid rod linkage

Pneumatic Wheels

All the benefits of winter and summer sliders