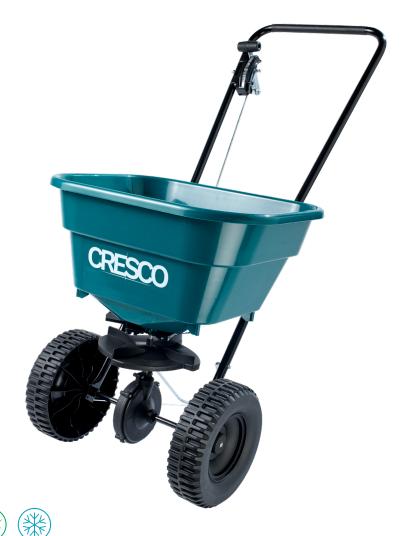

## Cresco 10SW | Assembled

Code: CR10SW

For Summer and Winter

The 10SW is designed for customers who want a low cost salt and fertilizer spreader with a solid rod linkage, durable gears and a strong chassis.

## **Product Description:**

The 10SW is an upgrade on the 8SW's. It provides the ability to spread both fertilizer and salt as both the winter and summer slider are included in the box. It also comes with a cushioned handle with a T bar lever and a solid rod linkage.

## **Unique Selling Points:**

3 Year Limited Warranty

**Cushioned T** bar on/off lever with solid rod linkage

Retracatable back stand and folding handlebar for easy storage

All benefits of winter and summer sliders