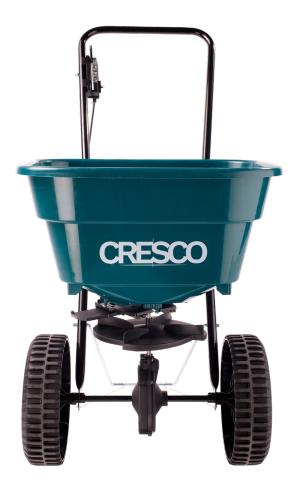

## Cresco 8SW

Code: CR008SW

For Summer and Winter

Our entry level pedestrian spreader provides wide, uniform and adjustable spread pattern, designed specifically for fertilizer and seed application.

## **Product Description:**

The CR008S is designed with professional aspects such as the ability to alter the spread pattern on the left and right side. We have mixed this ability to spread pricesly with some entry level specs such as a wire linkage to offer the highest quality, most affordable spreader available in its market sector.

## **Unique Selling Points:**

3 Year Limited Warranty

Thick coating on cable linkage to prevent degredation

back stand

and folding

handlebar for

easy storage

All benefits of the summer slider

## Weight & Dimensions: Weight: 6Kg Units Per Pallet: 28 Box Dimensions: 60x40.5x31cm Assembled Dimensions: 85x90x51cm

Origin: India Volume Capacity: 30 Litres Fertilizer Capacity: 30kg (max) Salt Capacity: 36Kg (max)