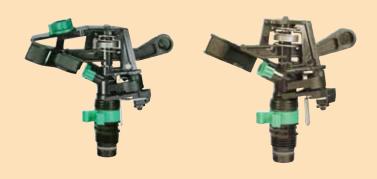

## 427B AG, 427B GAG

427BAG

IrriStand systems

Plastic impact sprinkler
1/2" male or 3/4" female mounted on riser

**Applications:** Specifically designed for irrigation of field edges

• Spacing up to 14 m

**427B GAG** 

- Color-coded bayonet nozzles for easy service
- Integrated stream-straightening vane for maximum range
- High-impact, heavy-duty plastic materials provide resistance to corrosion, chemicals and UV radiation
- WP Hammer ensures all water inside pattern and prevents irrigating roads and neighbors.