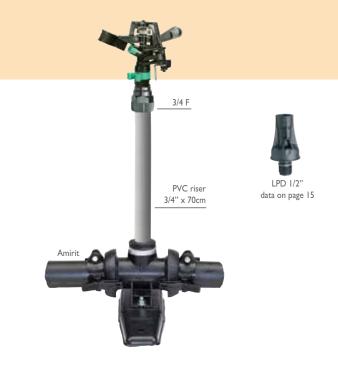

## 427B AG, 427B GAG

427BAG

IrriStand systems

Plastic impact sprinkler
1/2" male or 3/4" female mounted on riser

**Applications:** Specifically designed for irrigation of field edges

• Spacing up to 14 m

**427B GAG** 

- Color-coded bayonet nozzles for easy service
- Integrated stream-straightening vane for maximum range
- High-impact, heavy-duty plastic materials provide resistance to corrosion, chemicals and UV radiation
- WP Hammer ensures all water inside pattern and prevents irrigating roads and neighbors.