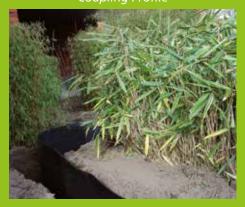

RootBlock® 2 mm is also suitable for aggressive rooting species such as bamboo.

| Dimensions |            |        |            |        |
|------------|------------|--------|------------|--------|
| Rolls      | 1 mm       | 50 mtr | 2 mm       | 25 mtr |
| Height     | Туре       |        | Туре       |        |
| 50 cm      | WB/BB 50/1 |        | WB/BB 50/2 |        |
| 60 cm      | WB/BB 60/  | 1      | WB/BB 60/2 |        |
| 75 cm      | WB/BB 75/  | 1      | WB/BB 75/2 |        |
| 100 cm     | WB/BB 100  | )/1    | WB/BB 100/ | 2      |
| 150 cm     | WB/BB 150  | )/1    | WB/BB 150/ | 2      |
| 200 cm     | WB/BB 200  | )/1    | WB/BB 200/ | 2      |