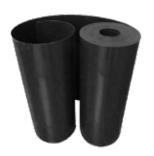

## **RootBlock**®

## **HDPE** Root Barrier

The 1 or 2 mm thick RootBlock® is a heavy duty Root Barrier from our range (other thicknesses available upon request).

RootBlock® is suitable for any type of plant root and soil. RootBlock® is cost effective, has a high quality and long lifespan. HDPE is a clean and environmentally friendly material and it will not affect the soil unlike products made from PVC. That is why RootBlock® is 100% recyclable and re-usable

RootBlock® 2 mm is also suitable for aggressive rooting species such as bamboo.

| Dimensions |            |        |            |        |
|------------|------------|--------|------------|--------|
| Rolls      | 1 mm       | 50 mtr | 2 mm       | 25 mtr |
| Height     | Туре       |        | Туре       |        |
| 50 cm      | WB/BB 50/1 |        | WB/BB 50/2 |        |
| 60 cm      | WB/BB 60/  | 1      | WB/BB 60/2 |        |
| 75 cm      | WB/BB 75/  | 1      | WB/BB 75/2 |        |
| 100 cm     | WB/BB 100  | )/1    | WB/BB 100/ | 2      |
| 150 cm     | WB/BB 150  | )/1    | WB/BB 150/ | 2      |
| 200 cm     | WB/BB 200  | )/1    | WB/BB 200/ | 2      |