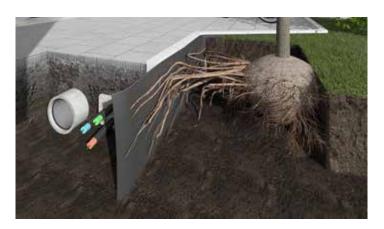

## **RootBlock**®

## **HDPE** Root Barrier

The 1 or 2 mm thick RootBlock® is a heavy duty Root Barrier from our range (other thicknesses available upon request).

RootBlock® is suitable for any type of plant root and soil. RootBlock® is cost effective, has a high quality and long lifespan. HDPE is a clean and environmentally friendly material and it will not affect the soil unlike products made from PVC. That is why RootBlock® is 100% recyclable and re-usable